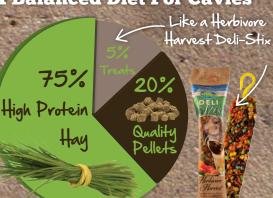

#### **A Balanced Diet For Cavies**

Vita - C Plus

**High Fibre** *Fibre Rich Fescue* 

**High Protein**Fresh Cut Lucerne

Sown, grown

and baled in the

Riverina region of

NSW.

Vetafarm's Cavy Origin is a completely extruded, nutrient fortified diet!

With stabilised vitamin C to combat scurvy!

Extrusion cooked for optimum safety and digestibility.

Guaranteed \_ to excite!

Squeak Squeak!